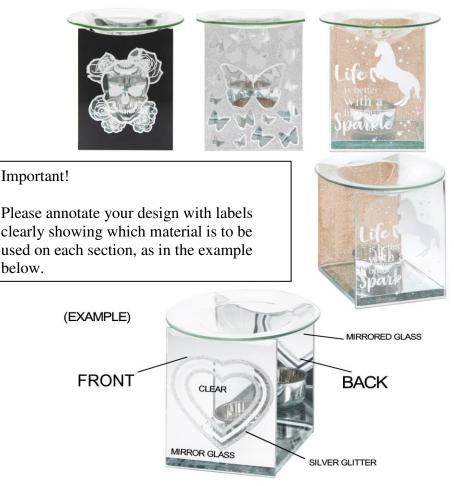

These designs need to fit onto the frontplate (and backplate) of a standard size glass panel burner (see below), and you can use a variety of different mediums and materials, including coloured printing, mirrored sections, 3D diamantes, clear glass areas, any colour glitter etc...

## **OPTIONS AVAILABLE**

- MIRROR (SILVER OR COLOURED)
- GLITTER (ANY COLOUR)
- COLOUR PRINTS OR PHOTOS
- SHAPES / SILLOUHETTES
- FROSTED GLASS
- CLEAR GLASS AREAS
- PHOTO FRAME ON BACK
- 3D JEWELS OR DIAMANTES